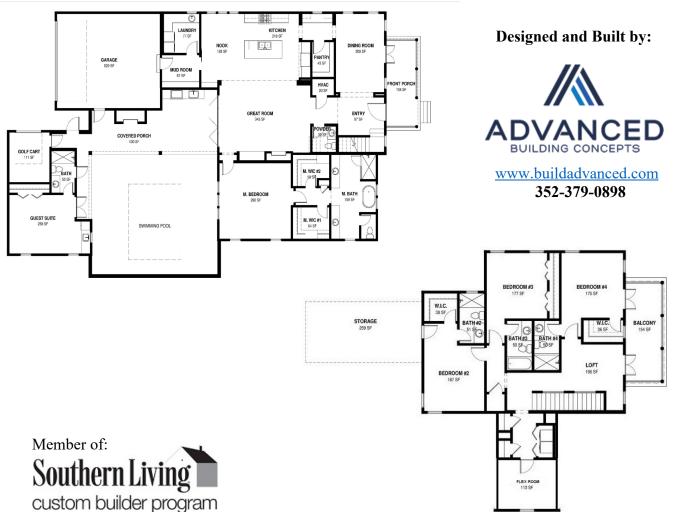

# The Beaufort

13098 SW 9th Road

\$988,600

| First Floor                   | 2,251 sq. ft. |
|-------------------------------|---------------|
| Second Floor                  | 1,363 sq. ft. |
| Guest Suite                   | 344 sq. ft.   |
| <b>Total Conditioned Area</b> | 3,958 sq. ft. |

| Total Sq. Footage | 5,401 sq. ft.      |
|-------------------|--------------------|
| 2 Car Garage      | <u>552 sq. ft.</u> |
| Golf Cart Garage  | 118 sq. ft.        |
| Lanai             | 463 sq. ft.        |
| Balcony           | 155 sq. ft.        |
| Front Porch       | 155 sq. ft.        |