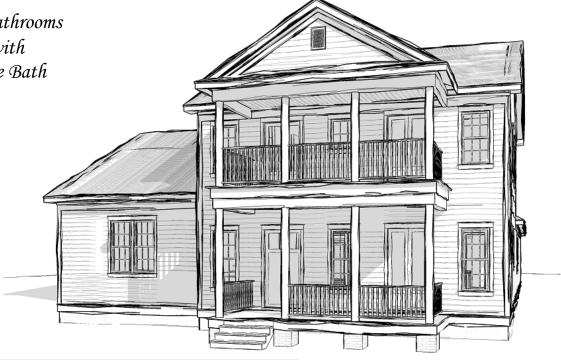

## The Beaufort

Lot #424

❖ 4 Bedrooms/4½ Bathrooms

Plus Guest Suite with Kitchenette & Private Bath

❖ 3,958 Sq. Ft.

### **Exterior Features**

- Timeless Southern Greek Revival Architecture
- Marvin Windows
- ❖ 8'x12' Marvin Ultimate Bi-Fold Door
- Certainteed Landmark Architectural Roofing Shingles
- James Hardie Lap Siding and Trim
- James Hardie painted soffit
- Traditional painted wood front porch and balcony floors
- ❖ Oversized 2 car garage with coated floor
- Separate golf cart garage
- Premium Landscape Design
- Brick Wall enclosed private courtyard with raised brick planters
- Saltwater swimming pool
- Summer kitchen and grill
- Outdoor Gas fireplace
- Private porch dining area